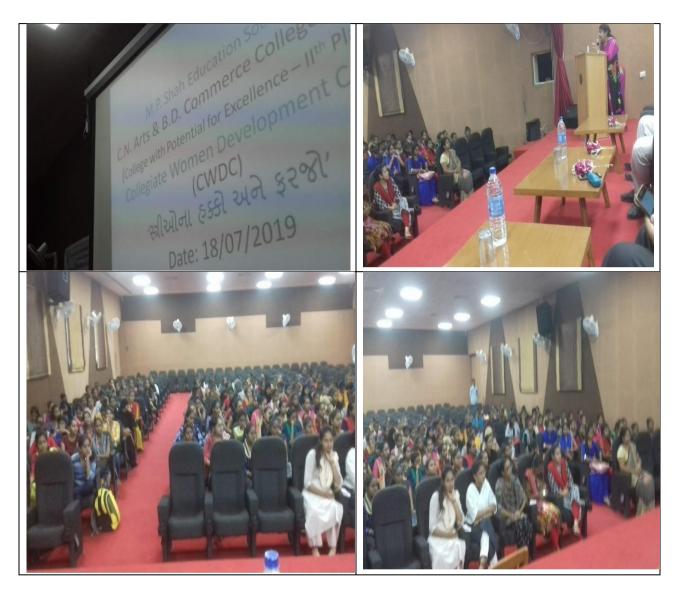

#### **RIGHTS AND DUTIES OF WOMEN**

**EXPERT: DR. PARIMABEN LOW COLLEGE PRINCIPAL** 

DATE: 18/7/2019 STUDENT: 120 R