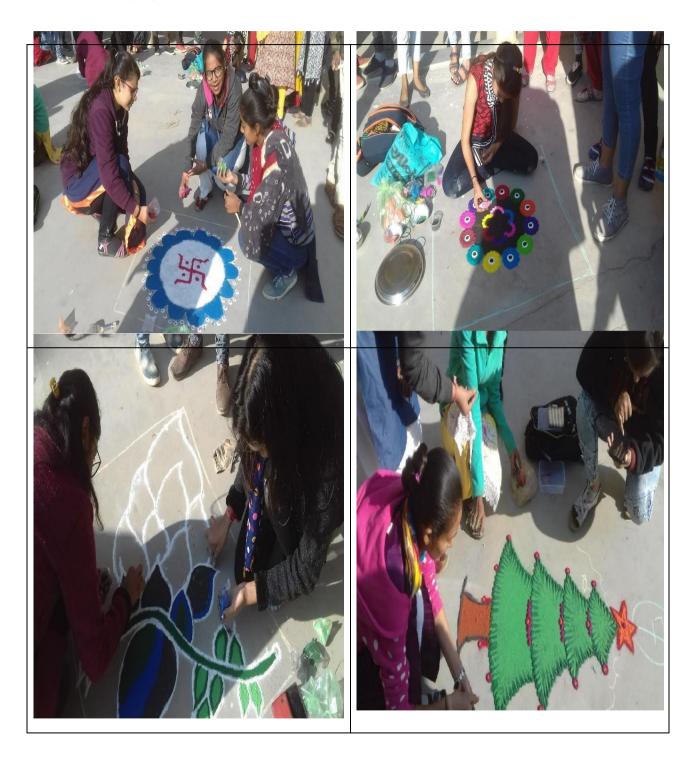

#### WOMEN EMPOWERMENT RANGOLI CONTEST

DATE: 26/12/2018 STUDENT: 15

# WOMEN EMPOWERMENT RANGOLI CONTEST

DATE: 30/12 /2019 STUDENT: 15

Rights And Duties Of Women Expert : Dr. Henali Ben

Date: 23/1/2020 Student: 75