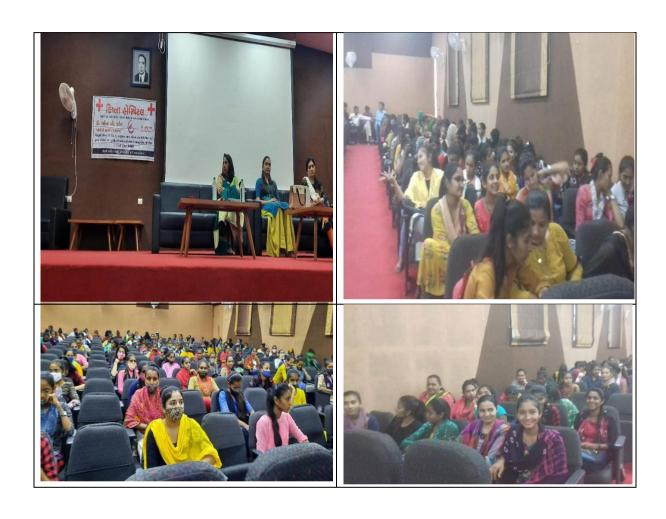

#### WOMEN EMPOWERMENT AND VARIOUS PROBLEMS FACED BY WOMEN

**EXPERT: DR.KHUSHBU PATEL** 

DATE:10/7/2019 STUDENT:100

#### **RIGHTS AND DUTIES OF WOMEN**

**EXPERT: DR. PARIMABEN LOW COLLEGE PRINCIPAL** 

DATE: 18/7/2019 STUDENT: 120 R

# WOMEN EMPOWERMET AND GENDER EQWALITY

**EXPERT: DR.AVANI AAI** 

DATE: 25/9/2019 STUDENT: 150