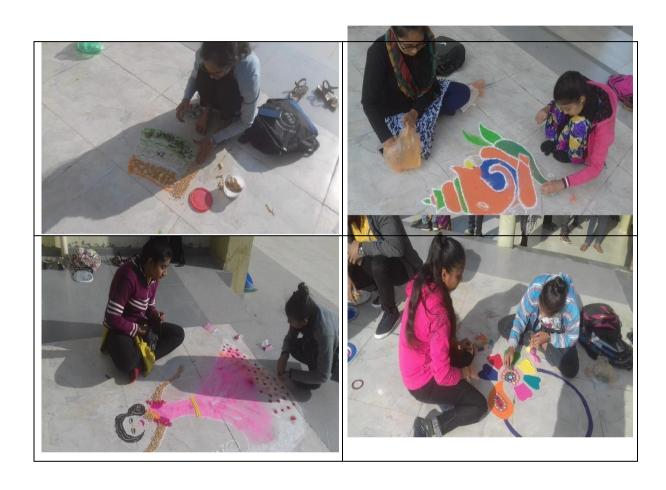

#### WOMEN EMPOWERMENT RANGOLI CONTEST

DATE: 26/12/2018 STUDENT: 15

# WOMEN EMPOWERMENT RANGOLI CONTEST

DATE: 30/12 /2019 STUDENT: 15

Rights And Duties Of Women Expert : Dr. Henali Ben

Date: 23/1/2020 Student: 75