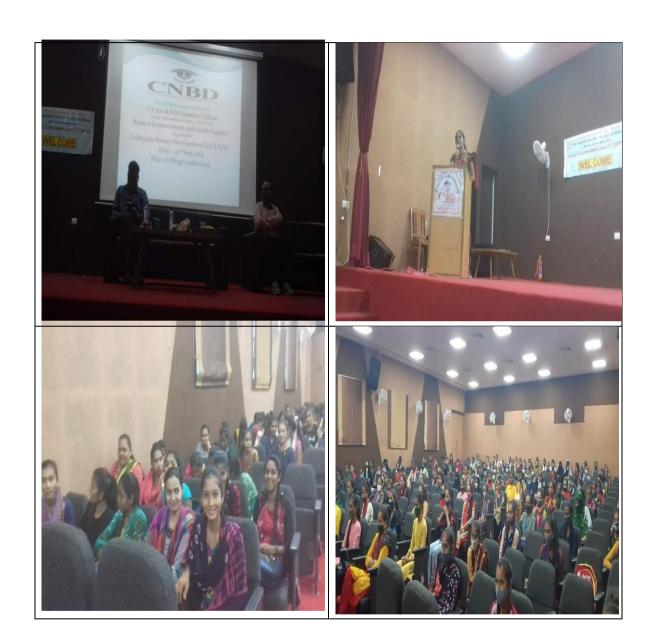

# WOMEN EMPOWERMET AND GENDER EQWALITY

**EXPERT: DR.AVANI AAI** 

DATE: 25/9/2019 STUDENT: 150