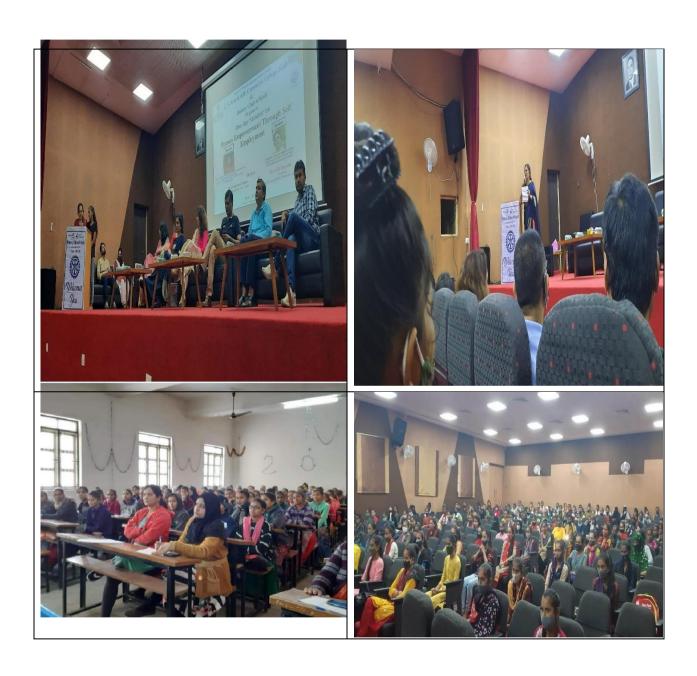

# WOMEN EMPOWERMET AND GENDER EQWALITY

**EXPERT: DR.AVANI AAI** 

DATE: 25/9/2019 STUDENT: 150