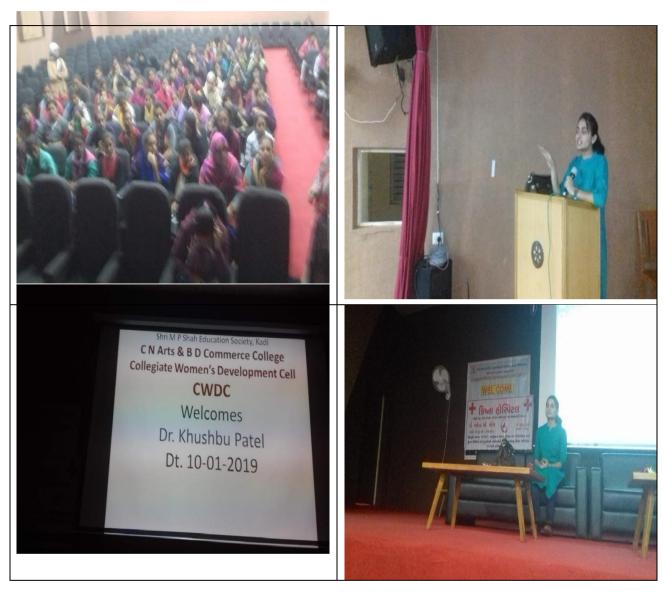

#### WOMEN EMPOWERMENT AND VARIOUS PROBLEMS FACED BY WOMEN

**EXPERT: DR.KHUSHBU PATEL** 

DATE:10/7/2019 STUDENT:100