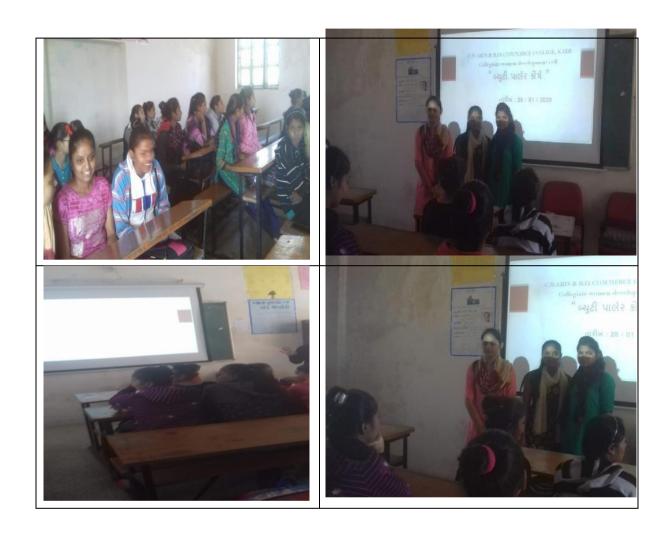

# WOMEN EMPOWERMENT RANGOLI CONTEST

DATE: 30/12 /2019 STUDENT: 15

Rights And Duties Of Women Expert : Dr. Henali Ben

Date: 23/1/2020 Student: 75